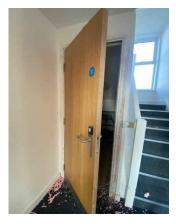

## Scope of Works

Fire Industry Specialists were engaged to carry out removal of existing non-compliant foam and install additional fire stopping to door frames post completion after initial student occupation. Nullifire products were offered to provide a robust and tested detail solution.