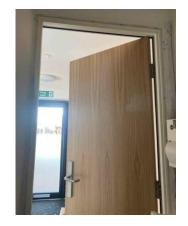

## Scope of Works

Fire Industry Specialists were engaged to carry out removal of existing non-compliant foam and install additional fire stopping to door frames post completion after initial student occupation. Nullifire products were offered to provide a robust and tested detail solution.