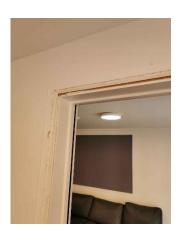

## Scope of Works

Fire Industry Specialists were engaged to carry out removal of existing non-compliant foam and install additional fire stopping to door frames post completion after initial student occupation. Nullifire products were offered to provide a robust and tested detail solution.